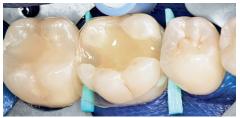

Place a 2 mm (minimum) capping layer of an aesthetic composite, such as a 3M™ Filtek™ Universal Restorative, and cure.

Clinical photos courtesy of Dr. Reich, Seefeld, Germany