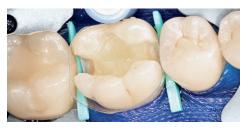

## Posterior restoration made simple

Prepare the tooth and apply an adhesive e.g. 3M™ Scotchbond™ Universal Adhesive.

Dispense up to 4 mm of 3M<sup>™</sup> Filtek<sup>™</sup> Bulk Fill Flowable Restorative into the prepared cavity and cure, e.g. with 3M™ Elipar™ DeepCure-S LED Curing Light.

Place a 2 mm (minimum) capping layer of an aesthetic composite, such as a 3M™ Filtek™ Universal Restorative, and cure.

Clinical photos courtesy of Dr. Reich, Seefeld, Germany