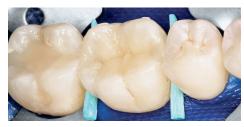

## Posterior restoration made simple

Prepare the tooth and apply an adhesive e.g. 3M™ Scotchbond™ Universal Adhesive.

Dispense up to 4 mm of 3M<sup>™</sup> Filtek<sup>™</sup> Bulk Fill Flowable Restorative into the prepared cavity and cure, e.g. with 3M™ Elipar™ DeepCure-S LED Curing Light.

Place a 2 mm (minimum) capping layer of an aesthetic composite, such as a 3M™ Filtek™ Universal Restorative, and cure.

Clinical photos courtesy of Dr. Reich, Seefeld, Germany