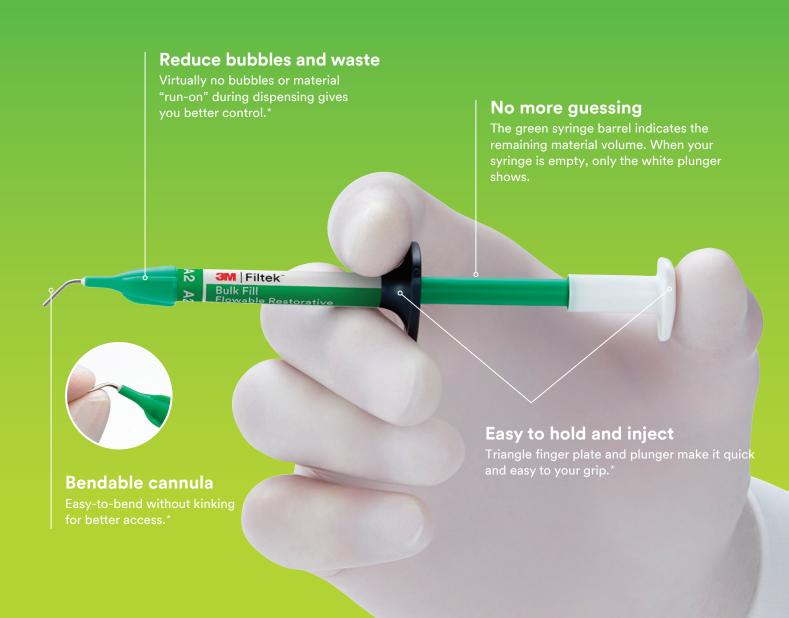

# The bulk fill flowable that's easier to inject.

3M™ Filtek™ Bulk Fill Flowable Restorative is available in an ergonomic syringe designed for comfort and easier injecting.¹ This gives you more control and visibility for precise placement in deep restorations.

# **Key benefits**

- Virtually no bubbles or material "run-on"\*
- Easy-to-bend cannula for improved access\*
- Ergonomic design is easy to hold and inject\*
- Injectable, one-step placement up to 4 mm\*
- Excellent adaptation and low shrinkage stress\*