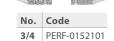

# **Gracey Curettes**

# **Double Ended Hollow**

9.5mm Handles approx. 18g weight

| 1/2 | PERF- | 0152100 |
|-----|-------|---------|
|     |       |         |

Cheapest item

| 10000000 |              |
|----------|--------------|
| No.      | Code         |
| 13/14    | PERF-0152106 |