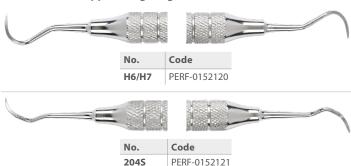

Scalers

# **Double Ended Hollow**

9.5mm Handles approx. 18g weight

9.5mm Handles approx. 18g weight

DG16 Endo Explorer PERF-0152040

**Follow** DMI on **Social Media** 