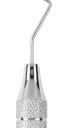

# **Double Ended Hollow**

9.5mm Handles approx. 18g weight

9.5mm Handles approx. 18g weight

DG16 Endo Explorer PERF-0152040

**Follow** DMI on **Social Media** 