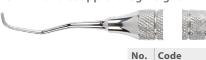

# **Gracey Curettes**

# **Double Ended Hollow**

9.5mm Handles approx. 18g weight

| 1/2 | PERF- | 0152100 |
|-----|-------|---------|
|     |       |         |

Cheapest item

| 10000000 |              |
|----------|--------------|
| No.      | Code         |
| 13/14    | PERF-0152106 |