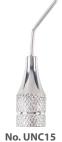

# **Double Ended Hollow**

9.5mm Handles approx. 18g weight

9.5mm Handles approx. 18g weight

DG16 Endo Explorer PERF-0152040

**Follow** DMI on **Social Media** 