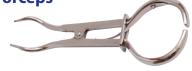

tal dam forceps

Set of 7 dental dam clamps

-00, 2, 7, 8, 8A, 9, 14A

**Product** 





Light Blue Synthetic Polyisoprene

- · Non-sterile, single use
- · High Tensile strength
- 6 x 6 inches (152mm x 152mm)
- Medium 0.18mm 0.23mm
- Heavy 0.23mm 0.28mm

| Product | Quantity  | Code         |
|---------|-----------|--------------|
| Medium  | 20 sheets | PERF-0040046 |
| Heavy   | 20 sheets | PERF-0040047 |

# **Dental Dam Clamps**









For full range of available Dental Dam Clamps, please contact your sales representative

# **Dental Dam Frames**

| Product | Code         |
|---------|--------------|
| Plastic | PERF-0110070 |
| Metal   | PERF-0092037 |



## **Dental Dam Punch**

(Ainsworth Type)

Code PERF-0092038



# **Dental Dam Clamp Forceps**

(Brewer Type)

Code PERF-0093272





# **Dental Dam Template**

Stainless steel. Autoclavable

Code PERF-0092039



# **Dental Dam Clamp Sterilisation Tray**

www.dmi.co.uk

(clamps sold separately)

Code PERF-0093400

# **JULY - SEPTEMBER 2025 PROMOTIONS**



# **BridgelT**

### **Temporary Crown & Bridge Material**

- · A self-curing material offering excellent aesthetic result combined with optimal mechanical properties making it ideal for provisional restorations
- · The formulation ensures low heat generation during the intra oral setting protecting against damaging the pulp
- · High flexural strength allows for easy placement and the compressive strength provides exceptional strength and resistance of the final restoration against masticatory forces

#### **Technical Data**

| Mixing ratio             | 1:1