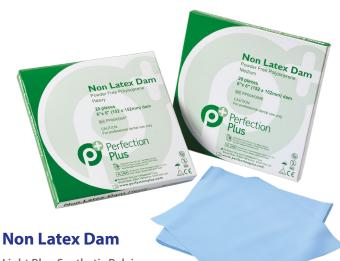

#### Kit contains

36 sheets of 6 x 6 medium latex dam or 20 sheets of 6 x 6 medium non latex dam

Non Latex Dam Kit - Plastic Presentation Case

Latex Dam Kit - Plastic Presentation Case

Metal dental dam frame

Dental dam punch

Dental dam forceps

Set of 7 dental dam clamps

-00, 2, 7, 8, 8A, 9, 14A

**Product** 

Light Blue Synthetic Polyisoprene

- · Non-sterile, single use
- · High Tensile strength
- 6 x 6 inches (152mm x 152mm)
- Medium 0.18mm 0.23mm
- Heavy 0.23mm 0.28mm

| Product | Quantity  | Code         |
|---------|-----------|--------------|
| Medium  | 20 sheets | PERF-0040046 |
| Heavy   | 20 sheets | PERF-0040047 |