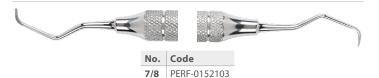

# **Gracey Curettes**

# **Double Ended Hollow**

9.5mm Handles approx. 18g weight

| 1/2 | PERF- | 0152100 |
|-----|-------|---------|
|     |       |         |

Cheapest item

| 10000000 |              |
|----------|--------------|
| No.      | Code         |
| 13/14    | PERF-0152106 |