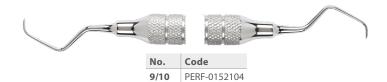

# **Gracey Curettes**

# **Double Ended Hollow**

9.5mm Handles approx. 18g weight

| 1/2 | PERF- | 0152100 |
|-----|-------|---------|
|     |       |         |

Cheapest item

| 10000000 |              |
|----------|--------------|
| No.      | Code         |
| 13/14    | PERF-0152106 |