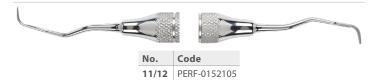

# **Gracey Curettes**

# **Double Ended Hollow**

9.5mm Handles approx. 18g weight

| 1/2 | PERF- | 0152100 |
|-----|-------|---------|
|     |       |         |

Cheapest item

| 10000000 |              |
|----------|--------------|
| No.      | Code         |
| 13/14    | PERF-0152106 |