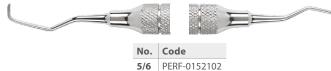

# **Gracey Curettes**

# **Double Ended Hollow**

9.5mm Handles approx. 18g weight

| 1/2 | PERF- | 0152100 |
|-----|-------|---------|
|     |       |         |

Cheapest item

| 10000000 |              |
|----------|--------------|
| No.      | Code         |
| 13/14    | PERF-0152106 |