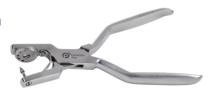

tic Presentation Case

Metal dental dam frame

Dental dam punch

Dental dam forceps

Set of 7 dental dam clamps

-00, 2, 7, 8, 8A, 9, 14A

**Product** 





Light Blue Synthetic Polyisoprene

- · Non-sterile, single use
- · High Tensile strength
- 6 x 6 inches (152mm x 152mm)
- Medium 0.18mm 0.23mm
- Heavy 0.23mm 0.28mm

| Product | Quantity  | Code         |
|---------|-----------|--------------|
| Medium  | 20 sheets | PERF-0040046 |
| Heavy   | 20 sheets | PERF-0040047 |

# **Dental Dam Clamps**









For full range of available Dental Dam Clamps, please contact your sales representative

# **Dental Dam Frames**

| Product | Code         |
|---------|--------------|
| Plastic | PERF-0110070 |
| Metal   | PERF-0092037 |



## **Dental Dam Punch**

(Ainsworth Type)

Code PERF-0092038



# **Dental Dam Clamp Forceps**

(Brewer Type)

Code PERF-0093272





# **Dental Dam Template**

Stainless steel. Autoclavable

Code PERF-0092039



# **Dental Dam Clamp Sterilisation Tray**

www.dmi.co.uk

(clamps sold separately)

Code PERF-0093400

# **JULY - SEPTEMBER 2025 PROMOTIONS**



# **BridgelT**

### **Temporary Crown & Bridge Material**

- · A self-curing material offering excellent aesthetic result combined with optimal mechanical properties making it ideal for provisional restorations
- · The formulation ensures low heat generation during the intra oral setting protecting against damaging the pulp
- · High flexural strength allows for easy placement and the compressive strength provides exceptional strength and resistance of the final restoration against masticatory forces