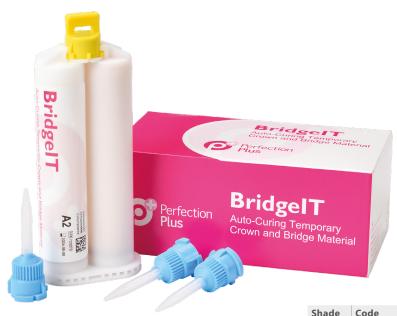

# **BridgelT**

### **Temporary Crown & Bridge Material**

- · A self-curing material offering excellent aesthetic result combined with optimal mechanical properties making it ideal for provisional restorations
- · The formulation ensures low heat generation during the intra oral setting protecting against damaging the pulp
- · High flexural strength allows for easy placement and the compressive strength provides exceptional strength and resistance of the final restoration against masticatory forces

1:1 Ratio Cartridge System 75g and 6 Mixing Tips

| Snade | Code         |
|-------|--------------|
| A2    | PERF-0101610 |
| А3    | PERF-0101611 |