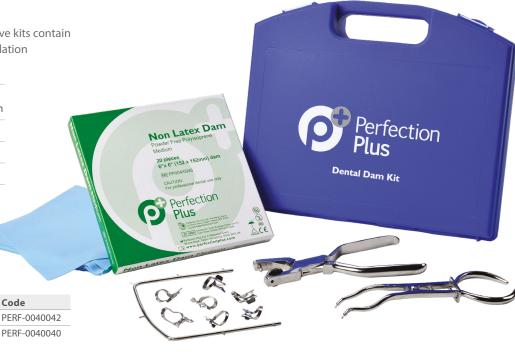

### **Dental Dam Kit**

· Latex or non latex, these comprehensive kits contain all that is needed for panoral tooth isolation

#### Kit contains

36 sheets of 6 x 6 medium latex dam or 20 sheets of 6 x 6 medium non latex dam

Non Latex Dam Kit - Plastic Presentation Case

Latex Dam Kit - Plastic Presentation Case

Metal dental dam frame

Dental dam punch

Dental dam forceps

Set of 7 dental dam clamps

-00, 2, 7, 8, 8A, 9, 14A

**Product** 

Light Blue Synthetic Polyisoprene

- · Non-sterile, single use
- · High Tensile strength
- 6 x 6 inches (152mm x 152mm)
- Medium 0.18mm 0.23mm
- Heavy 0.23mm 0.28mm