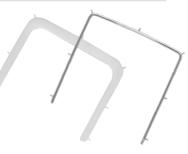

# **Dental Dam Frames**

| Product | Code         |
|---------|--------------|
| Plastic | PERF-0110070 |
| Metal   | PERF-0092037 |