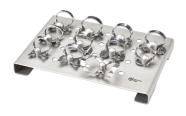

# **Dental Dam Clamp Sterilisation Tray**

www.dmi.co.uk

(clamps sold separately)

Code PERF-0093400