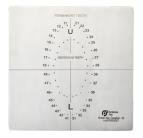

l dam forceps

Set of 7 dental dam clamps

-00, 2, 7, 8, 8A, 9, 14A

**Product** 





Light Blue Synthetic Polyisoprene

- · Non-sterile, single use
- · High Tensile strength
- 6 x 6 inches (152mm x 152mm)
- Medium 0.18mm 0.23mm
- Heavy 0.23mm 0.28mm

| Product | Quantity  | Code         |
|---------|-----------|--------------|
| Medium  | 20 sheets | PERF-0040046 |
| Heavy   | 20 sheets | PERF-0040047 |

# **Dental Dam Clamps**









For full range of available Dental Dam Clamps, please contact your sales representative

# **Dental Dam Frames**

| Product | Code         |
|---------|--------------|
| Plastic | PERF-0110070 |
| Metal   | PERF-0092037 |



## **Dental Dam Punch**

(Ainsworth Type)

Code PERF-0092038



# **Dental Dam Clamp Forceps**

(Brewer Type)

Code PERF-0093272





# **Dental Dam Template**

Stainless steel. Autoclavable

Code PERF-0092039



# **Dental Dam Clamp Sterilisation Tray**

www.dmi.co.uk

(clamps sold separately)

Code PERF-0093400

# **JULY - SEPTEMBER 2025 PROMOTIONS**



# **BridgelT**

### **Temporary Crown & Bridge Material**

- · A self-curing material offering excellent aesthetic result combined with optimal mechanical properties making it ideal for provisional restorations
- · The formulation ensures low heat generation during the intra oral setting protecting against damaging the pulp
- · High flexural strength allows for easy placement and the compressive strength provides exceptional strength and resistance of the final restoration against masticatory forces

#### **Technical Data**

| Mixing ratio             | 1:1         |