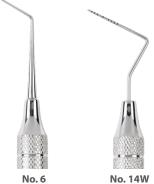

# **Probes**

# Single Ended

9.5mm Handles approx. 18g weight

**Double Ended** 

PERF-0152016