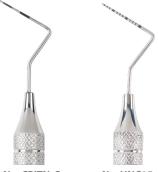

# **Gracey Curettes**

# **Double Ended Hollow**

9.5mm Handles approx. 18g weight

| 1/2 | PERF- | 0152100 |
|-----|-------|---------|
|     |       |         |

Cheapest item

| 10000000 |              |
|----------|--------------|
| No.      | Code         |
| 13/14    | PERF-0152106 |