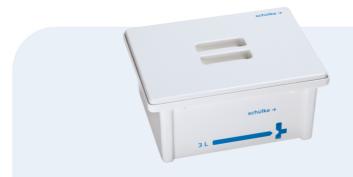

# schülke ->

3L decontamination bath

# bath-system 31

## **Our Plus**

branded bath with inner instrument tray and lid

# bath-system 3l

#### **Product data**

Internal dimensions: 250 x 150 x 120 mm External dimensions: 300 x 185 x 125 mm

### **Special advice**

Max. temperature 55 °C/ 131 °F

#### Information for order

| Item                             | Delivery form | ltem no. |
|----------------------------------|---------------|----------|
| set - bath 3 It - cover white SE | 1/Carton      | 144307   |