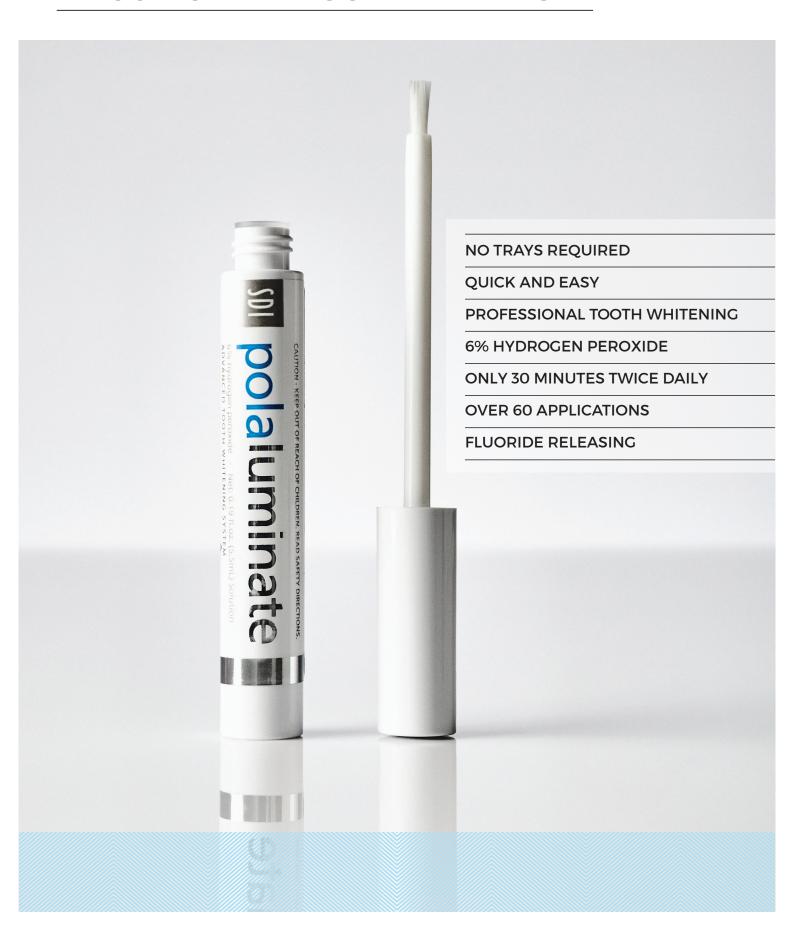

## POLALUMINATE

### BRUSH ON AND GO WHITENING!

# BRUSH ON TOOTH WHITENER

#### NOW STRONGER THAN EVER

The 6% hydrogen peroxide concentration ensures fast release of the peroxide ions to begin the bleaching process allowing Pola Luminate to deliver quick and efficient results.

#### **OVER 60 APPLICATIONS**

Each tube of Pola Luminate holds 5.5ml of whitening gel that can provide over 60 applications.

#### FLUORIDE RELEASING

The addition of fluoride remineralises the tooth surface and assists in reducing post-operative sensitivity.